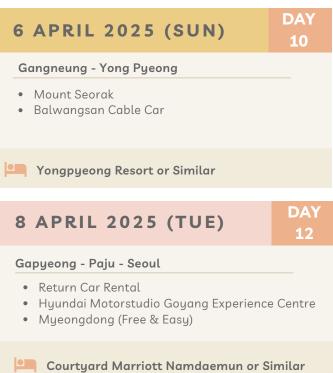

## 5 APRIL 2025 (SAT) Andong - Gangneung • Hwanseongul Cave • Chodang Dubu Village

Sun Cruise Hotel/Haslla Art Hotel or Similar

Gyeongju Hilton Hotel or Similar

7 APRIL 2025 (MON)