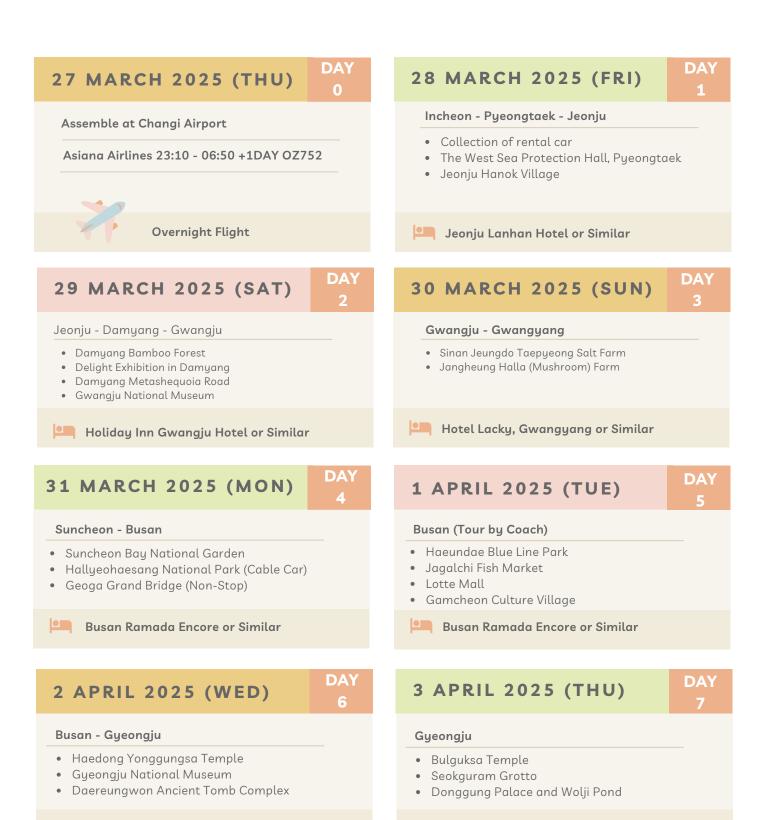

## **14D13N AA Fly-Drive Round** South Korea Gourmet & **Cherry Blossom Tour**

27 March - 10 April 2025

HYDROGEN/ELECTRIC

## 4 APRIL 2025 (FRI) Gyeongju - Andong Gyeongju Yangdong Village Andong Hahoe Village Andong Grand Hotel or Similar

Gyeongju Hilton Hotel or Similar

## 5 APRIL 2025 (SAT) Andong - Gangneung • Hwanseongul Cave • Chodang Dubu Village

Sun Cruise Hotel/Haslla Art Hotel or Similar

Gyeongju Hilton Hotel or Similar

7 APRIL 2025 (MON)