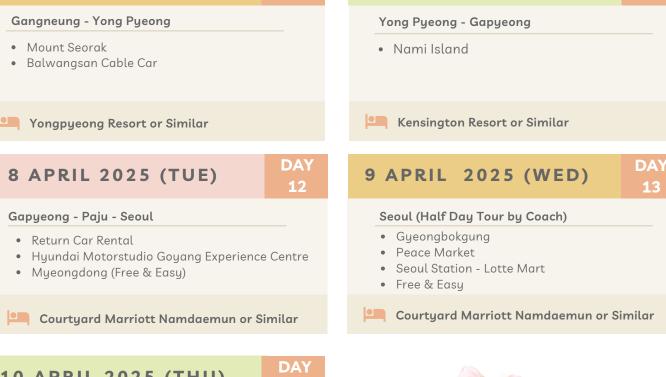

## **14D13N AA Fly-Drive Round** South Korea Gourmet & **Cherry Blossom Tour**

27 March - 10 April 2025



HYDROGEN/ELECTRIC











## 4 APRIL 2025 (FRI) Gyeongju - Andong Gyeongju Yangdong Village Andong Hahoe Village Andong Grand Hotel or Similar

Gyeongju Hilton Hotel or Similar

## 5 APRIL 2025 (SAT) Andong - Gangneung • Hwanseongul Cave • Chodang Dubu Village

Sun Cruise Hotel/Haslla Art Hotel or Similar

Gyeongju Hilton Hotel or Similar





7 APRIL 2025 (MON)





## **Price for AA Members**

Single W/Car Rental: \$7,130

Twin (1st & 2nd pax) with Car Rental: \$4,930/pax

Twin (3rd & 4th pax) w/o Car Rental: \$4,450/pax

Flight Tickets (Asiana Airlines): \$1,100/pax





| ltems                               | AA Member Rate | Public Rate |
|-------------------------------------|----------------|-------------|
| Single                              | \$7,130.00     | \$7,545.00  |
| Twin 1st & 2nd Pax (W/Car Rental)   | \$4,930.00     | \$5,050.00  |
| Twin 3rd & 4th Pax (W/O Car Rental) | \$4,450.00     | \$4,450.00  |
| Air Tickets (Asiana Airlines)       | \$1,100.00     | \$1,100.00  |