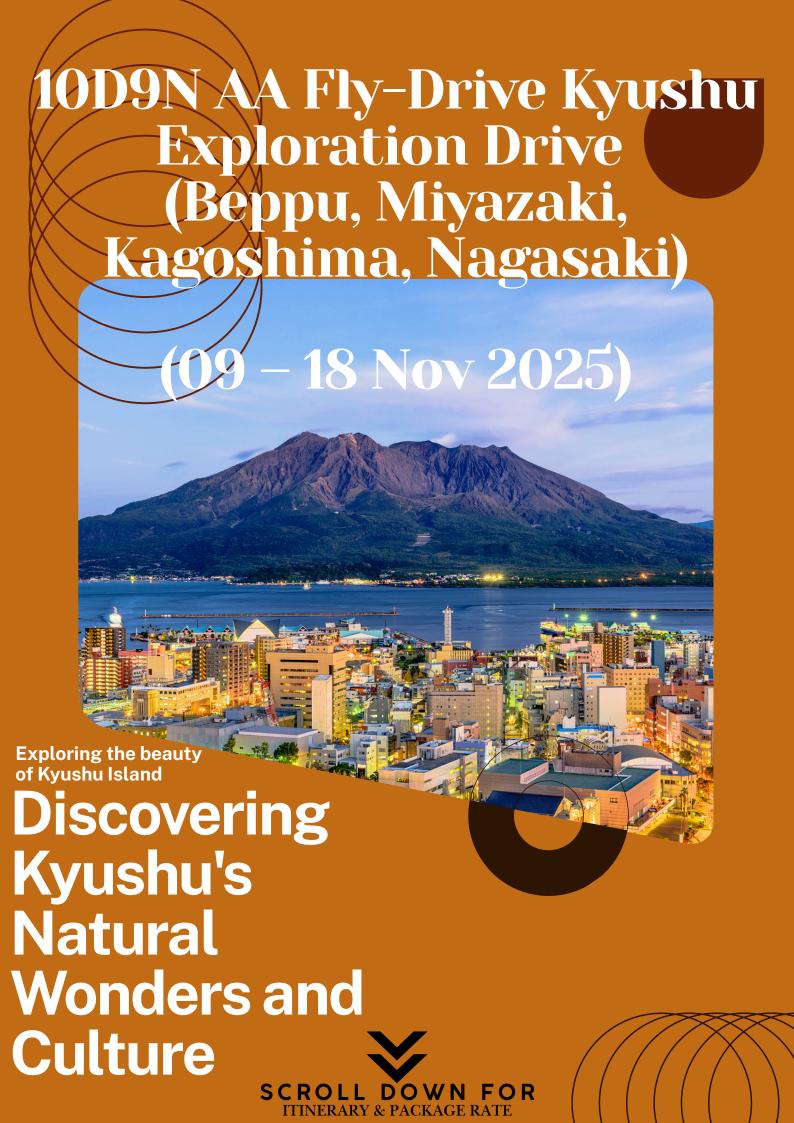

## 10D9NAAKYUSHUExploration 9-18 November 2025 Drive

Beppu, Miyazaki, Kagoshima, Nagasaki

**DAY 00** 

08 NOV 2025 (SAT) **SINGAPORE** 

• Assemble at Changi Airport for flight to Fukuoka.

DAY 01

09 NOV 2025 (SUN) **SINGAPORE - BEPPU DINNER** 

· Kirishima Shrine

• Black Vinegar Factory

· Sakurajima

Accommodation: Kagoshima Sun Royal Hotel (Hot Spring) or similar

**DAY 05** 

13 NOV 2025 (THU) KAGOSHIMA – KÚMAMOTO (294KM) **BREAKFAST & DINNER** 

Hot Sand Bath